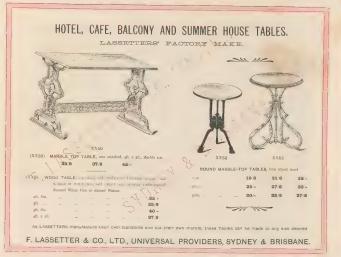

-------------------------------------------------------------------------------------------------------------------------------------------------------------------------------------------------------------------------------------------------------------------------------------------------------------------------------------------------------------------------------------------------------------------------------------------------------------------------------------------------------------------------------------------------------------------------------------------------------------------------------------------------------------------------------------------------------------------------------------------------------------------------------------------------------------------|















## THE "ICEBERG" REFRIGERATOR.

The Most Perfect Refrigerator of its kind.

#### WELL FINISHED

ESTIMATES GIVEN.

PERFECT VENTILATION.

Less Consumption of Ice (which is a great item)

CHEAPNESS. DURABILITY

CLEANLINESS



The No. 1 "ICEBERG" Refrigerstor can be effectually worked with a consumption of 80 lbs of low weekly, while the No. 9 would not require more than 180 lbs. The consumption of ice will very with the quantity of edibles which require to be conted.

| NO | - OESCRIPT ON                                                                                      |             | Cersen y                    | PRIOE.    |
|----|----------------------------------------------------------------------------------------------------|-------------|-----------------------------|-----------